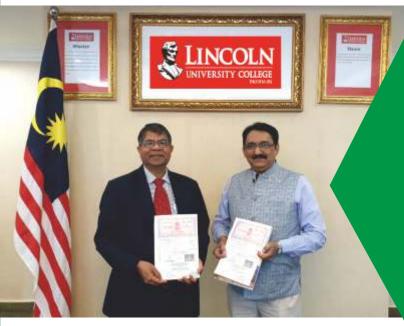

Professor Dr. Sanjay B Chordiya, Founder President & Chairman, SGI with Dr. Amiya Bhaumik, CEO & Vice Chancellor, Lincoln University College, Malaysia

Ranked Amongst Top

Pvt. Management Institutes in Western India

by JAGRAN JOSH

April 2019 for 2 consecutive years

We have tie up with Lincoln university Malaysia to offer various bachelors degree program in the field of fashion, Interior, Event Management, Media and **Mass Communication, Animation, Hospitality** and Management etc.