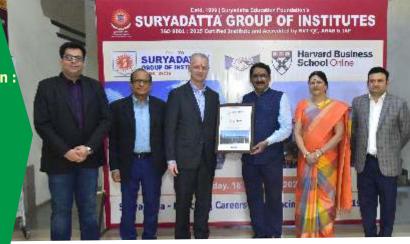

**Suryadatta Institute of Management and Mass Communication (SIMMC)** Harvard Business School Online Approved Courses in : Student has option to chose any of the following opportunities. (Cost extra at actuals)

Mr. Ross Pearo, Senior Director of Strategic Alliance & Initiatives at Harvard Business School Online handing over the association Certificate to Professor Dr Sanjay B Chordiya Founder President and Chairman Suryadatta also seen from left to right Dr. Sameer kharkhanis, Mr. Makrand Javdekar, Mrs. Sushama Chordiya, Shri Sachin Itkar.