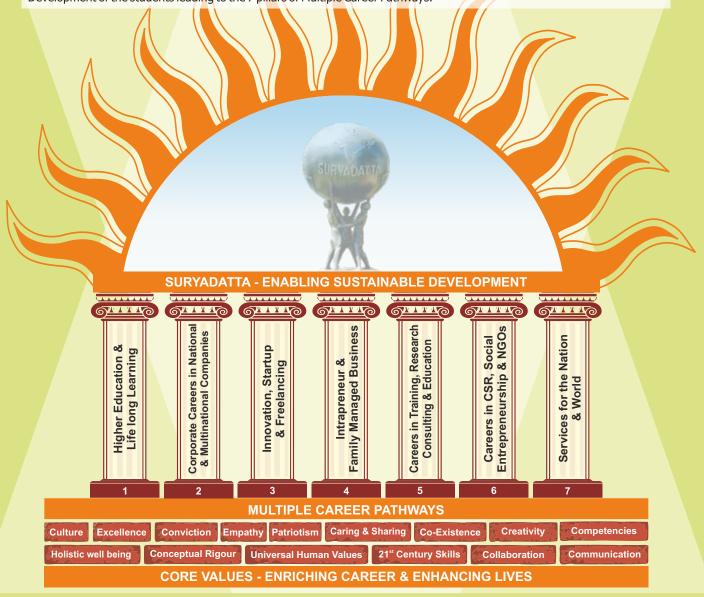

## 7 Pillars of Multiple Career Pathways - The Guiding Principle

By education, I mean an all-round drawing of the best in child and man in body, mind and spirit...Mahatma Gandhi.

Suryadatta Group of Institutes is guided by the above quote of the father of the nation. All of academic initiatives embody the above ethos, in letter and spirit and thus we go beyond the narrow perspective of education in terms of degrees and jobs. We believe in creating a transformational educational experience. Various activities are offered round the year for Holistic Development of the students leading to the 7 pillars of Multiple Career Pathways.

- 1. Higher Education & Life long Learning: Higher Education, Research, Professional Certifications, Executive Education & LifeLong Learning.
- 2. Corporate Careers in National & Multinational Companies: Explore the future through the blue chip Indian, Multi-National & Transnational Companies operating in India
- 3. Innovation, Startup & Freelancing: Build on your creativity, innovation to set up & commercialize start ups & pursue Freelancing
- 4. Intrapreneur & Family Managed Business: Professionalize and Grow the family business and take it to the next level
- **5.** Careers in Training, Research Consulting & Education: Pursue career options in teaching, tutoring, training, coaching, mentoring, research and freelancing.
- **6.** Careers in CSR, Social Entrepreneurship & NGOs: Leave an indelible mark by setting up NGOs, Not for profits and social organizations.
- **7. Services for the Nation & World:** Contribute to nation building through careers in Civil Services, Armed forces, Judiciary, Government Organizations, Organizations of National Importance and careers at the global platform like United Nations, WHO etc.